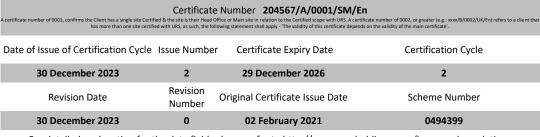

# IATF 16949:2016

The scope of activities covered by this certificate is defined below

Please refer to the Appendix

| Certificate Number 204567/A/0001/SM/En<br>A certificate number of 0001, confirms the Client has a single site Certified & the site is their Head Office or Main site in relation to the Certified scope with URS. A certificate number of 0002, or greater (e.g.: xxxx/8/0002/UK/En) refers to a client<br>that has more than one site certified with URS, as such, the following statement shall apply - "The validity of this certificate depends on the validity of the main certificate". |                    |                                 |                     |  |  |  |
|-----------------------------------------------------------------------------------------------------------------------------------------------------------------------------------------------------------------------------------------------------------------------------------------------------------------------------------------------------------------------------------------------------------------------------------------------------------------------------------------------|--------------------|---------------------------------|---------------------|--|--|--|
| Date of Issue of Certification<br>Cycle                                                                                                                                                                                                                                                                                                                                                                                                                                                       | lssue<br>Number    | Certificate Expiry Date         | Certification Cycle |  |  |  |
| 30 December 2023                                                                                                                                                                                                                                                                                                                                                                                                                                                                              | 2                  | 29 December 2026                | 2                   |  |  |  |
| Revision Date                                                                                                                                                                                                                                                                                                                                                                                                                                                                                 | Revision<br>Number | Original Certificate Issue Date | Scheme Number       |  |  |  |
| 30 December 2023                                                                                                                                                                                                                                                                                                                                                                                                                                                                              | 0                  | 02 February 2021                | 0494399             |  |  |  |
|                                                                                                                                                                                                                                                                                                                                                                                                                                                                                               |                    |                                 |                     |  |  |  |